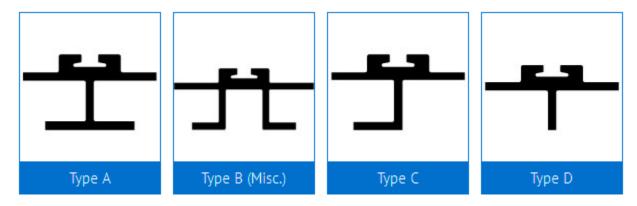

#### **Aerospace Aluminum Extrusions**

Large Inventory of Aircraft Aluminum Extrusions

Boeing (BAC) Extrustions

Seat & Cargo Track Extrusion

**AND Extrusions** 

# **Boeing (BAC) Extrusions**

#### **Large Inventory of Boeing (BAC) Extrusions**

Specific Boeing Extrusions (BAC extrusions) are available from our extensive inventory of thousands of shapes. Reliable AOG service is provided. Items in stock can be shipped within one hour. Premier Metals serves the worldwide aircraft maintenance and modification industry as a leading distributor of BAC aluminum extrusions.

#### **AND Extrusions**

#### **Army Navy Drawing Extrusions**

Specific Army Navy Drawings (AND extrusions) are available from our extensive inventory of thousands of shapes. Reliable AOG service is provided. Items in stock can be shipped within one hour.