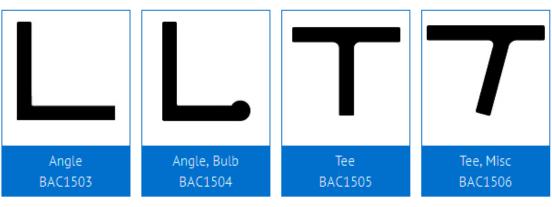

#### **Aerospace Aluminum Extrusions**

Large Inventory of Aircraft Aluminum Extrusions

Boeing (BAC) Extrustions

Seat & Cargo Track Extrusion

**AND Extrusions** 