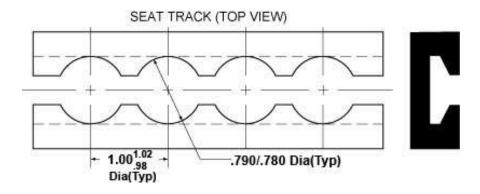

# **Seat & Cargo Track Extrusion**

With or without whole pattern. Specific part numbers are available from our extensive inventory of thousands of shapes. Typical lengths are 10,12,20,24 feet.

#### Standard Hole Pattern for Aircraft Seat Track

- 1. Center location of the holes to be 1.00 times number of holes +/- .02" between any two holes in any 100" increments.
- 2. Standard whole diameter .785" +/- .005".
- 3. Any deviations from these standard specifications should be called out at the time of order entry.
- 4. This raw material will require additional processing prior to installation on aircraft.