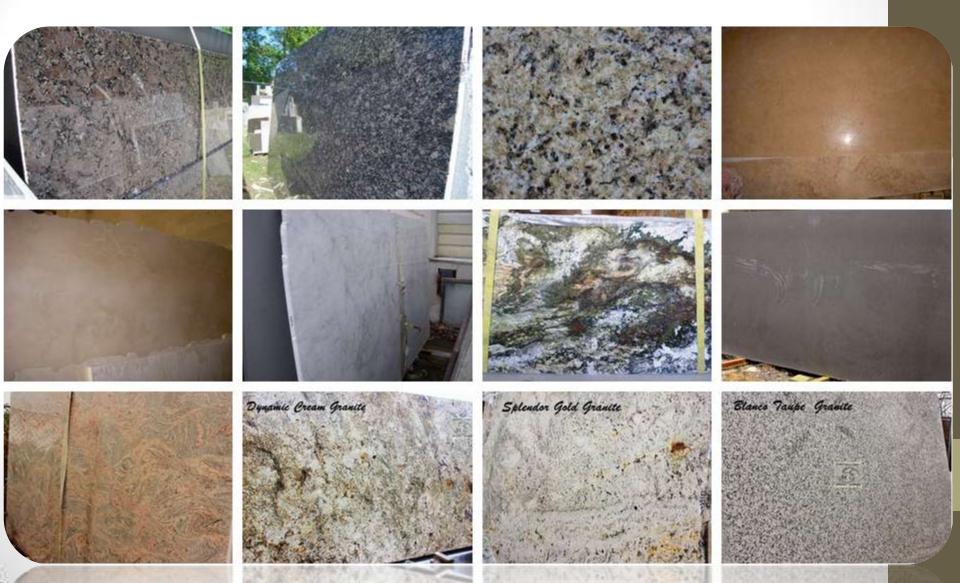

### Granite and Marble slabs at <u>Chester County Marble and</u> <u>Granite</u> yard facility.

## Granite and Marble kitchen countertop examples

All work done by Chester County Marble and Granite. All images are copyright protected.

Bianco Romano Granite- Island Black Absolute honed-