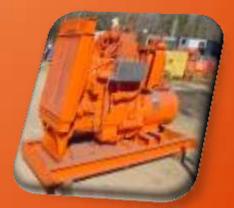

### **Stock Number DEG05**

400KW 0 hour F2895DSI Waukesha engine 380/480 volt, unit mounted radiator.

### **Stock Number DEG07**

Rebuilt 350kw Caterpillar 3412 Engine 1200 RPM, Kato Generator