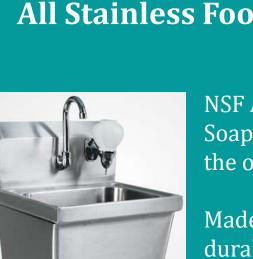

# All Stainless Foot Pedestal Hand Sink w Soap Dispenser

NSF All Stainless Foot Pedestal Hand Sink w Soap Dispenser Professional Hands Free with the off and on foot pedal.

Made with 20 gauge type 304 stainless steel for durability.

The no touch hand sink comes equipped with a gooseneck faucet and stainless steel basket strainer.

Dimensions: 15 3/8" W x 16.15/16" L x 33." H Front & 40 15/16 H Back Splash