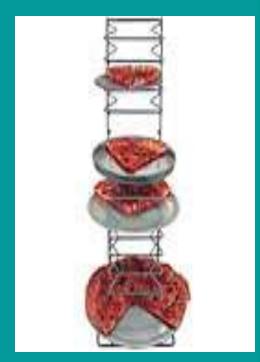

# **Update International PTR-15 Pizza Tray Racks**

**Item:** Pizza Tray Racks

**Item Number: PTR-15** 

#### **Description:**

Pizza tray rack features 15 separate shelves. Each shelf is removable to accommodate deep pans and other items. (ships K.D.)

### **Specifications:**

Size: 15 Shelf

**Capacity: Pizza Tray Racks** 