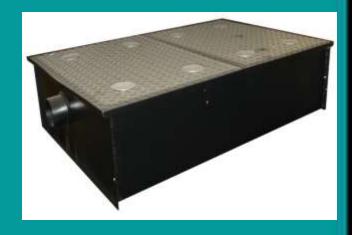

# Restaurant Equipment Atlanta

MI-G-L-50 Mifab Acid Resistant Commercial Spec Line Low Profile Grease Trap, 100 LB., 50 Gallons Per Minute Capacity.

Recommended for removing and retaining grease from wastewater in kitchen and restaurant areas where food is prepared.

- ➤ Grease trap is Acid corrosion-resistant coated fabricated steel with no-hub connections,
- ➤ Flow diffusing baffle, integral trap, and vented inlet flow control device.
- Removable Baffle