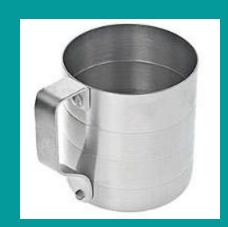

This Ice Cooled Cold Pan Table is a Multi-Purpose unit that can be used to Ice Down items such as Fruit, Yogurt, Pudding, Drinks, and other desserts.

**Item: 1 Pint Aluminum Dry Measures** 

**Item Number: ADME-05** 

#### **Description:**

Designed for dry measuring, heavy duty construction makes these measures durable and long-lasting. Features capacity markings.

### **Specifications:**

Type: 1 pt. Dry Measure Capacity: 1 PT. (0.6 lt.)